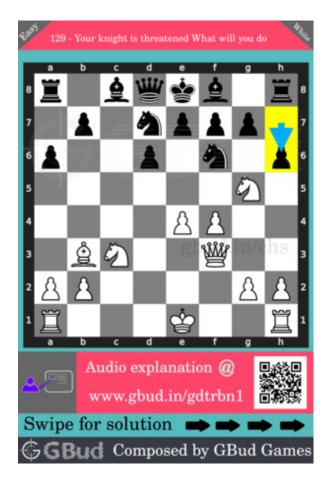

## Easy chess puzzle 0129

Figure 1: Solve this easy chess puzzle 0129. Your knight is threatened What will you do @ https://gbud.in/gdtrbn1

Figure 2: Solve this chess puzzle online with solution @ https://gbud.in/gdtrbn1

#### Solution 1

**Initial board position** This is the initial board position of easy chess puzzle 0129.

Figure 3: Initial board position of easy chess puzzle 0129

Move 1 Move by black

Figure 4: h6

your knight is threatened by the opponent's pawn.