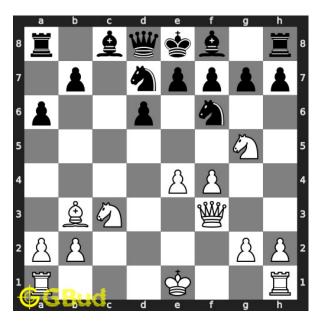

#### Solution 1

**Initial board position** This is the initial board position of easy chess puzzle 0129.

Figure 3: Initial board position of easy chess puzzle 0129

Move 1 Move by black

Figure 4: h6

your knight is threatened by the opponent's pawn.

Move 2 Move by white

Figure 5: Bxf7#

your knight supported bishop captures opponent's pawn and checkmate. opponent's king can't move since it is blocked by friendly pieces. this is how you can respond when your knight is threatened