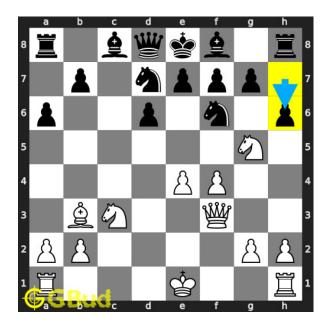

## Easy chess puzzle 0129

Figure 1: Solve this easy chess puzzle 0129. Your knight is threatened What will you do @ https://gbud.in/gdtrbn1

Figure 2: Solve this chess puzzle online with solution @ https://gbud.in/gdtrbn1

#### Solution 1

**Initial board position** This is the initial board position of easy chess puzzle 0129.

Figure 3: Initial board position of easy chess puzzle 0129

Move 1 Move by black

Figure 4: h6

your knight is threatened by the opponent's pawn.