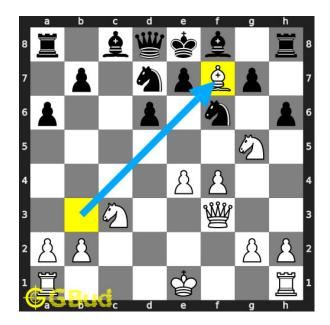

Move 2 Move by white

Figure 5: Bxf7#

your knight supported bishop captures opponent's pawn and checkmate. opponent's king can't move since it is blocked by friendly pieces. this is how you can respond when your knight is threatened

#### Right moves for the solution to the easy chess puzzle 0129

Based on the objective of the puzzle, you have to make the right moves. Following are the right moves

1. Bxf7#

#### Explanation for the moves

- 1. h6 Your knight is threatened by the opponent's pawn.
- Bxf7# Your knight supported bishop captures opponent's pawn and checkmate. Opponent's king can't move since it is blocked by friendly pieces. This is how you can respond when your knight is threatened
- 3. For right move You did not mind the threat on the knight since you had a chance to checkmate. Thats the way to do it.
- 4. For wrong move You could have had a checkmate by moving the bishop. Do not stop trying