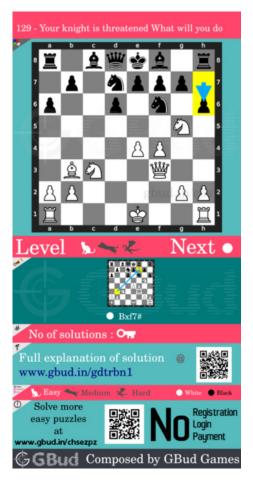

Move 2 Move by white

Figure 5: Bxf7#

your knight supported bishop captures opponent's pawn and checkmate. opponent's king can't move since it is blocked by friendly pieces. this is how you can respond when your knight is threatened

#### Right moves for the solution to the easy chess puzzle 0129

Based on the objective of the puzzle, you have to make the right moves. Following are the right moves

1. Bxf7#

#### Explanation for the moves

- 1. h6 Your knight is threatened by the opponent's pawn.
- Bxf7# Your knight supported bishop captures opponent's pawn and checkmate. Opponent's king can't move since it is blocked by friendly pieces. This is how you can respond when your knight is threatened
- 3. For right move You did not mind the threat on the knight since you had a chance to checkmate. Thats the way to do it.
- 4. For wrong move You could have had a checkmate by moving the bishop. Do not stop trying