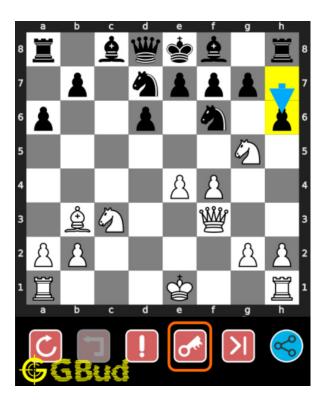

## How to view the solution to easy chess puzzle 0129

To view the solution to this puzzle, follow the steps given below

- 1. Go to the puzzle page
- 2. Click the solution button (Key as shown below) to view the solution

Figure 10: Click the solution button to view solutions @ https://gbud.in/gdtrbn1