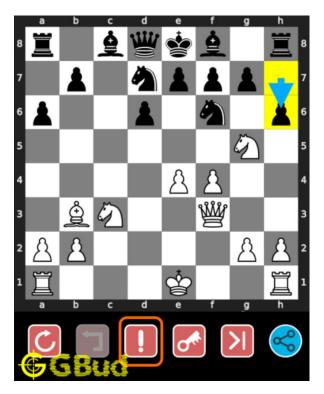

## How to get help for moves in the easy chess puzzle 0129

To get help or the possible next moves in the puzzle, , follow the steps given below

- 1. Go to the puzzle page
- 2. Click the help button (exclamation mark as shown below) to get help or suggestion on next possible move

Figure 11: Click the help button to get help on next move @ https://gbud. in/gdtrbn1

Figure 12: Solve more easy puzzles @ https://gbud.in/chsezpz

Figure 13: Solve other puzzles @ https://gbud.in/chsgppz