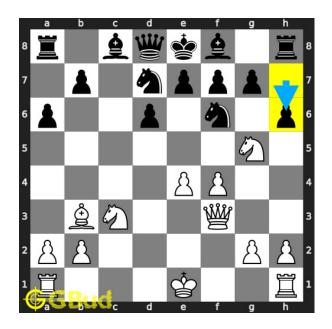

#### Solution 1

**Initial board position** This is the initial board position of easy chess puzzle 0129.

Figure 3: Initial board position of easy chess puzzle 0129

Move 1 Move by black

Figure 4: h6

your knight is threatened by the opponent's pawn.

Move 2 Move by white

Figure 5: Bxf7#

your knight supported bishop captures opponent's pawn and checkmate. opponent's king can't move since it is blocked by friendly pieces. this is how you can respond when your knight is threatened